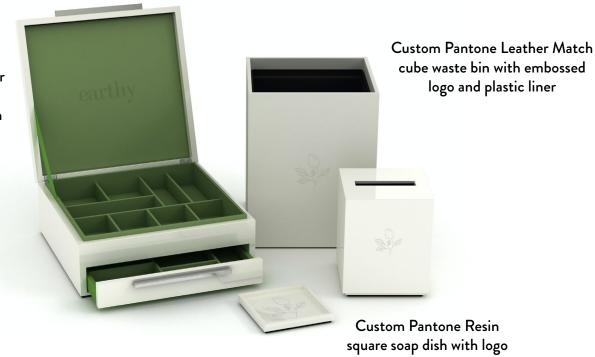

#### ette hotels

As an emerging brand, ette hotels is focused on ensuring that every single design element has meaning and purpose, conveying its identity and enhancing the guest experience. We developed these custom Lacquer and Leather Match accessories inspired by the brand's fresh style and crisp, artful, vibe.

The lemon tree is an important symbol of ette's brand identity, symbolizing love, light and fortune, and evoking joy, optimism and positive energy. We incorporated this image into select accessories, allowing our pieces to help narrate ette's unique story.

#### **Guest Bath**

Custom Pantone Lacquer (amenity box and tissue box cover with silkscreen logo)

## Guest Room