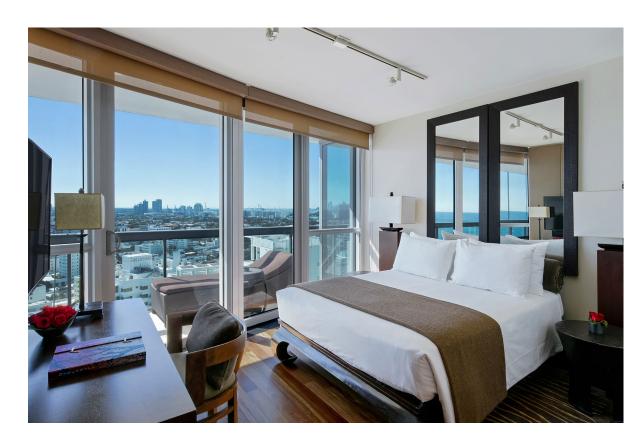

# Montage Big Sky

To complement the property's modern mountain design and timeless palette of regional woods and stones, we created custom guest room and bath accessories in natural wood, black sand resin and leather match, blending a variety of unique and earthy textures and tones.

### **Guest Room**

We explored a variety of finishes with Montage before developing this distressed, saddle leather match, so perfectly suited to the character of this boutique property.