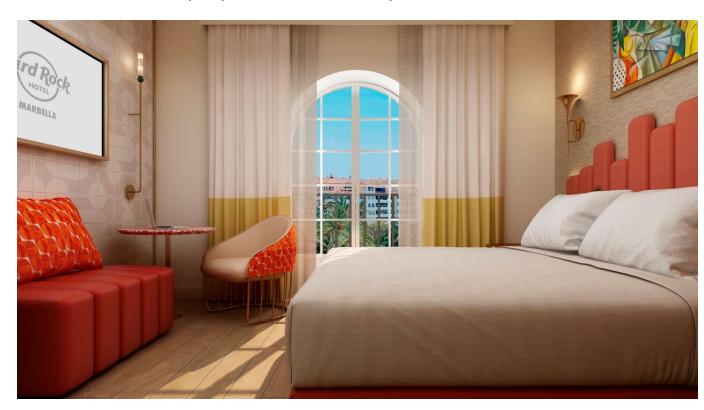

## Hard Rock Marbella

Hard Rock Marbella blends modern design with a hint of rebellion, along with subtle nods to the 1960 style that defined Costa del Sol. Our Faux Shagreen Leather Match and hand cast Resin accessories are sleek, sophisticated, modern and edgy, in keeping with Hard Rock's unique spirit, confidence and style.

## **Guest Room**

This custom Copper Faux Shagreen Finish complements the celebration of color in the guest rooms.