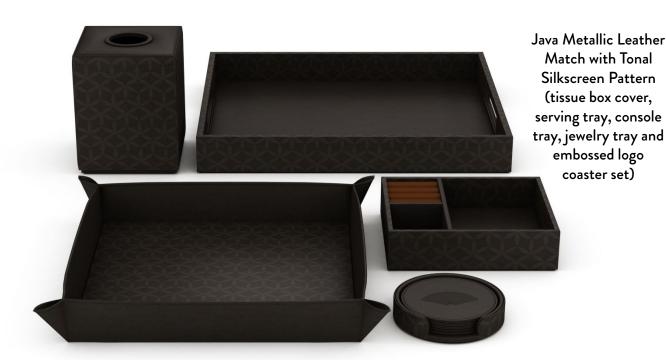

#### **Guest Room**

We silkscreened our Java Metallic Leather Match material to create soft, rich, elegant accessories that are unique and intuitive to their spaces. The tonal geometric pattern (similar to that found on the guest room rug) is just one example of the exquisite detailing that Via Motif offers.

Mandarin Oriental Bosphorous, Istanbul (continued)