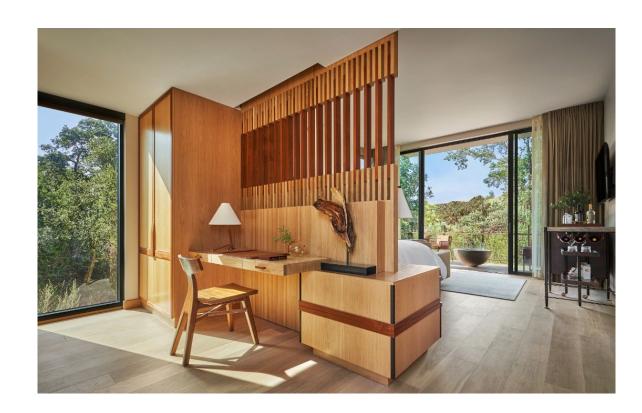

# Montage Big Sky

To complement the property's modern mountain design and timeless palette of regional woods and stones, we created custom guest room and bath accessories in natural wood, black sand resin and leather match, blending a variety of unique and earthy textures and tones.

### **Guest Room**

We explored a variety of finishes with Montage before developing this distressed, saddle leather match, so perfectly suited to the character of this boutique property.