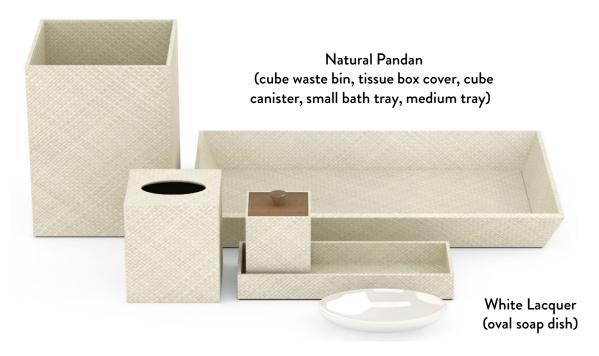

#### **Guest Bath**

Our Natural Pandan is crafted from the Pandan leaf, a completely renewable resource indigenous to Indonesia. In addition to being a beautiful, sustainable finish, it offers incredible design flexibility (available in almost any color) and value.