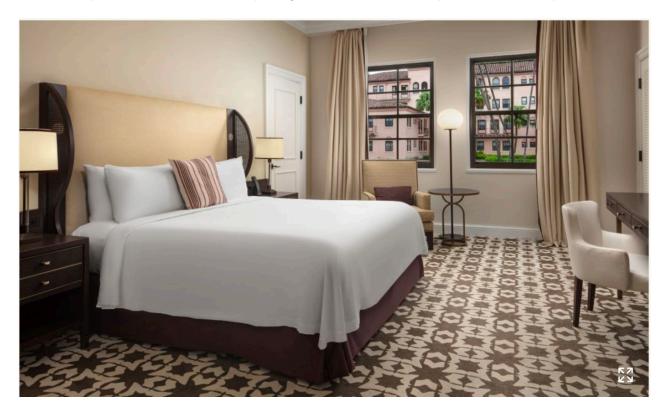

# Montage Big Sky

To complement the property's modern mountain design and timeless palette of regional woods and stones, we created custom guest room and bath accessories in natural wood, black sand resin and leather match, blending a variety of unique and earthy textures and tones.

### **Guest Room**

We explored a variety of finishes with Montage before developing this distressed, saddle leather match, so perfectly suited to the character of this boutique property.