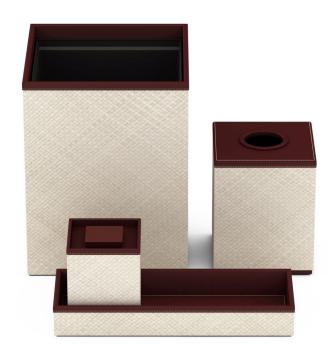

# Montage Big Sky

To complement the property's modern mountain design and timeless palette of regional woods and stones, we created custom guest room and bath accessories in natural wood, black sand resin and leather match, blending a variety of unique and earthy textures and tones.

### **Guest Bath**

Bath accessories were crafted from a variety of materials, including natural wood, black sand resin and our proprietary woven wave textured leather match.