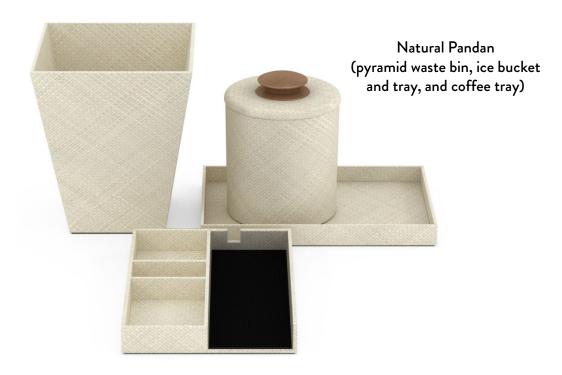

#### **Guest Bath**

Our Natural Pandan is crafted from the Pandan leaf, a completely renewable resource indigenous to Indonesia. In addition to being a beautiful, sustainable finish, it offers incredible design flexibility (available in almost any color) and value.