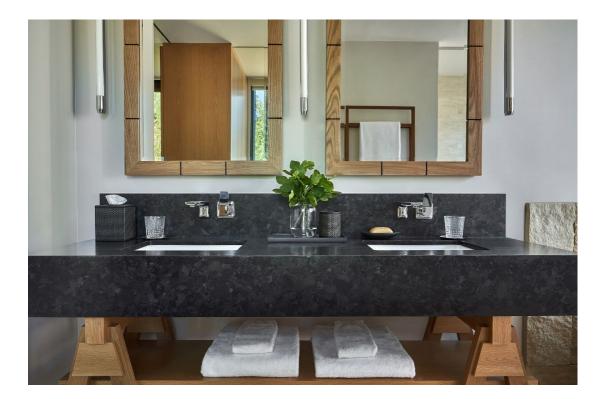

# Montage Big Sky

To complement the property's modern mountain design and timeless palette of regional woods and stones, we created custom guest room and bath accessories in natural wood, black sand resin and leather match, blending a variety of unique and earthy textures and tones.

### **Guest Bath**

Bath accessories were crafted from a variety of materials, including natural wood, black sand resin and our proprietary woven wave textured leather match.