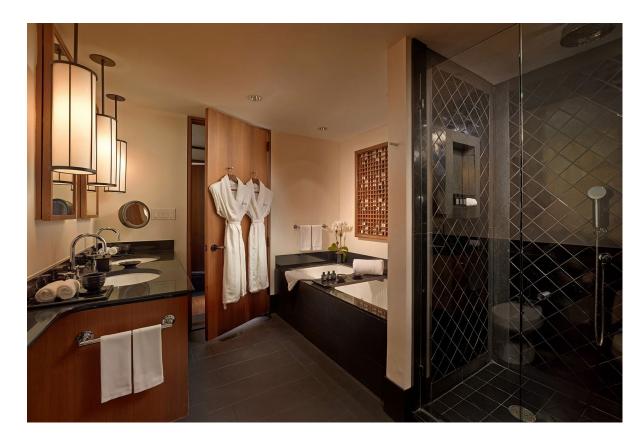

# The Setai, Miami Beach

Working with the luxe textures and deep brown tones of Palm Wood and woven Pandan, we created sophisticated room and bath accessories in keeping with the property's Far Eastern design aesthetic and the Asian traditions of simplicity and elegance.

### **Guest Bath**

The woven Java Pandan pieces are hand crafted from the leaf of the same name, indigenous to Indonesia, sustainably harvested, expertly woven and trimmed in Palm Wood by the skilled artisans at our company-owned factory in Indonesia. The custom bath caddy, crafted from the same richly-grained Palm Wood, serves as a luxurious invitation to revel in the serenity of the space.

## **Guest Room**

We worked with the property to develop these unique, custom pieces for the Asian inspired guest suites. Their graceful forms, clean designs and exquisite craftsmanship elevate the guest experience and form lasting impressions.