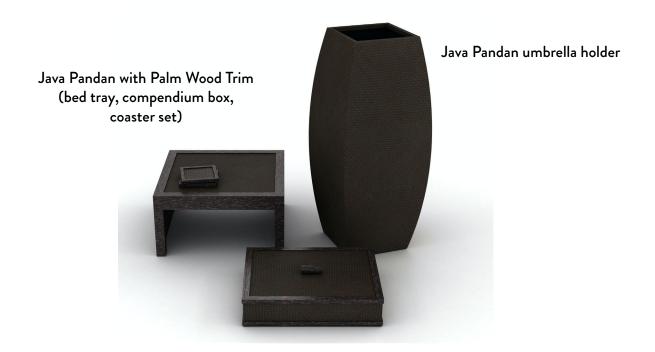

# The Setai, Miami Beach

Working with the luxe textures and deep brown tones of Palm Wood and woven Pandan, we created sophisticated room and bath accessories in keeping with the property's Far Eastern design aesthetic and the Asian traditions of simplicity and elegance.

### **Guest Bath**

The woven Java Pandan pieces are hand crafted from the leaf of the same name, indigenous to Indonesia, sustainably harvested, expertly woven and trimmed in Palm Wood by the skilled artisans at our company-owned factory in Indonesia. The custom bath caddy, crafted from the same richly-grained Palm Wood, serves as a luxurious invitation to revel in the serenity of the space.

## **Guest Room**

We worked with the property to develop these unique, custom pieces for the Asian inspired guest suites. Their graceful forms, clean designs and exquisite craftsmanship elevate the guest experience and form lasting impressions.