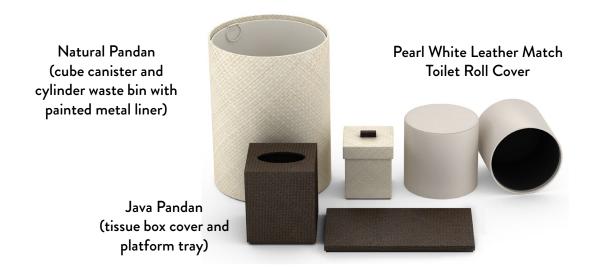

# The Setai, Miami Beach

Working with the luxe textures and deep brown tones of Palm Wood and woven Pandan, we created sophisticated room and bath accessories in keeping with the property's Far Eastern design aesthetic and the Asian traditions of simplicity and elegance.

### **Guest Bath**

The woven Java Pandan pieces are hand crafted from the leaf of the same name, indigenous to Indonesia, sustainably harvested, expertly woven and trimmed in Palm Wood by the skilled artisans at our company-owned factory in Indonesia. The custom bath caddy, crafted from the same richly-grained Palm Wood, serves as a luxurious invitation to revel in the serenity of the space.

## **Guest Room**

We worked with the property to develop these unique, custom pieces for the Asian inspired guest suites. Their graceful forms, clean designs and exquisite craftsmanship elevate the guest experience and form lasting impressions.