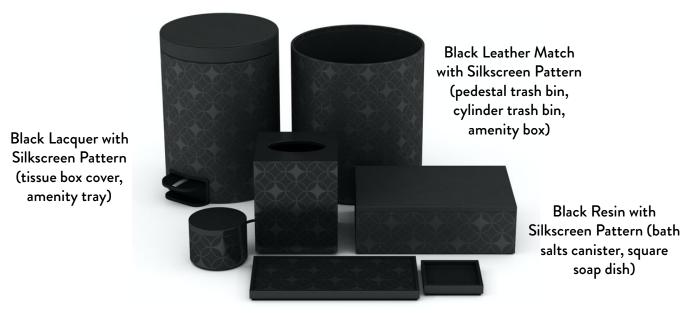

## Mandarin Oriental Bosphorous, Istanbul

We collaborated with the property's ownership group to design custom accessories for the guest rooms and baths as well as spa/public space areas. Our unique capabilities allowed us to create one-of-a-kind artifacts featuring organic textures, unique patterns and bespoke details. Every single piece captures the enchantment of the world's pan-continental city and evokes an authentic sense of place.

#### **Guest Bath**

Working in black tones with our Lacquer, Resin and Leather Match finishes, we created beautiful bath accessories featuring a soft gray, silkscreened pattern that lends an artful flair perfectly suited to this spectacular property.