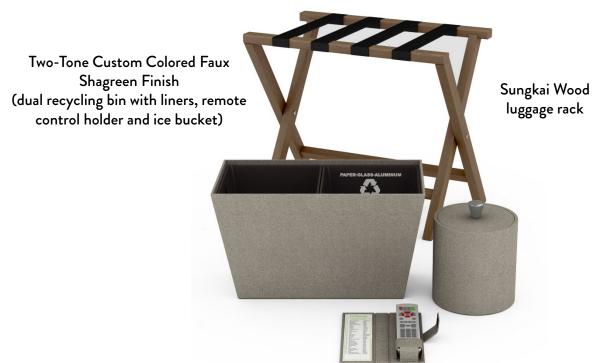

#### **Guest Bath**

The soft neutral hues of our custom, two-toned Faux Shagreen finish evokes the sand and sea. We customized forms to ensure perfect fit and optimal function.

Two-Tone Custom
Colored Faux
Shagreen Finish
(pyramid trash can
with liner, canister
without lid, bath tray,
tissue box cover)

### **Guest Room**

In addition to guest room accessories in our Faux Shagreen finish, we also handcrafted beautiful wood luggage racks, notable for their clean elegance and exquisite (contract) quality.