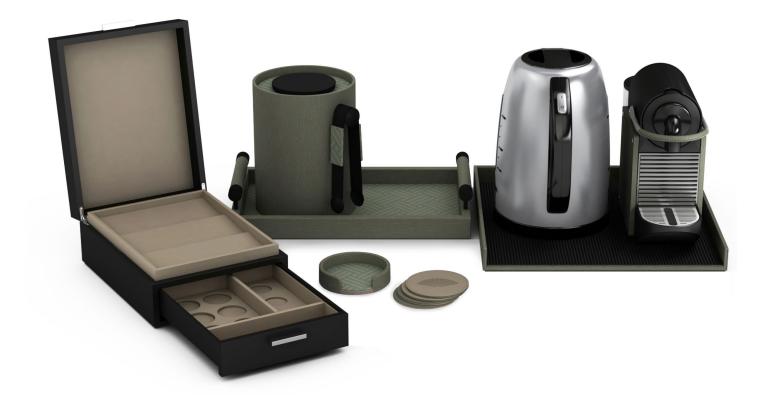

# Spa and Public Space Areas\*

Our Palm Wood and metallic Topaz Broadweave Leather Match pieces contribute to the warm, organic luxury of the spa and public space areas.

<sup>\*</sup> Reflects a small selection of items for the spa and public space areas.