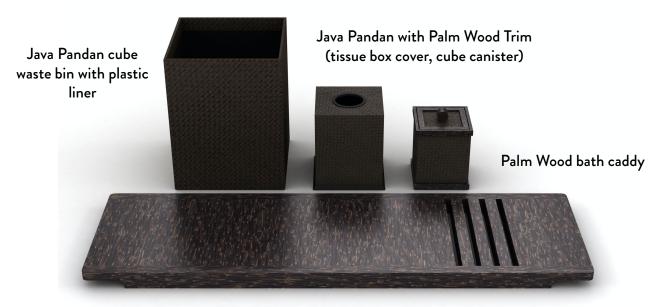

# The Setai, Miami Beach

Working with the luxe textures and deep brown tones of Palm Wood and woven Pandan, we created sophisticated room and bath accessories in keeping with the property's Far Eastern design aesthetic and the Asian traditions of simplicity and elegance.

### **Guest Bath**

The woven Java Pandan pieces are hand crafted from the leaf of the same name, indigenous to Indonesia, sustainably harvested, expertly woven and trimmed in Palm Wood by the skilled artisans at our company-owned factory in Indonesia. The custom bath caddy, crafted from the same richly-grained Palm Wood, serves as a luxurious invitation to revel in the serenity of the space.