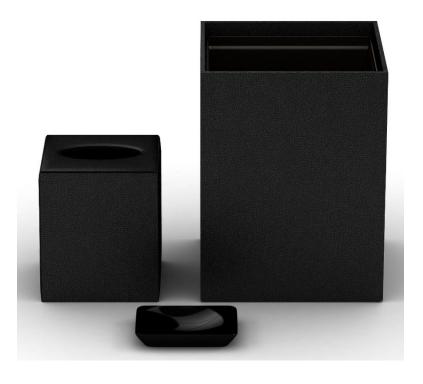

## Pendry Manhattan West

Pendry offers guests an airy, relaxed version of New York and its timeless sophistication. The clean lines and crisp elegance of our Wave Textured Leather Match accessories work beautifully in these stunning interiors, punctuating the warm, contemporary design and understated, California-inspired take on progressive luxury.

### Guest Room & Bath

Our Wave Textured Leather Match is available in any color, included single tone (as pictured) or tone-on-tone. As a signature Via Motif collection, we hold stock of selected pieces at our warehouse in California, often allowing for "quick ship" delivery.

Black Wave Textured Leather Match (cube recycling bin, cube storage bin, tissue box cover, cube canister)

Black Sand Reis soap dish