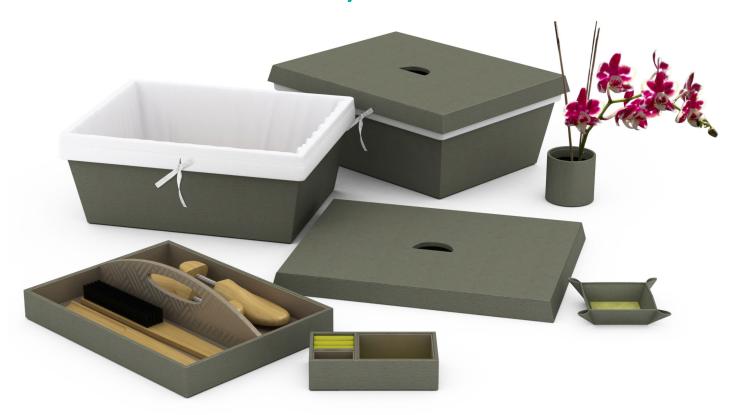

## Rosewood Le Guanahani, St. Barth

We created guest room and guest bath accessories for this charming property hidden away on its own private peninsula. The clean lines, soft tones and casual elegance of our pieces contribute to the laid back, yet luxurious, vibe that this island gem has perfected.

#### **Guest Room**

Mixing materials, tones and textures contributes to the property's one-of-a-kind sensibility and further evokes the island spirit. We designed custom forms to allow these accessories a perfect fit in their spaces and created the nightstand organizer to elegantly house the remotes for the tv, fan and a/c. The vibrant blue Pantone is the property's signature hue.

#### **Guest Bath**

Our Natural Pandan is crafted from the Pandan leaf, a completely renewable resource indigenous to Indonesia. In addition to being a beautiful, sustainable finish, it offers incredible design flexibility (available in almost any color) and value.