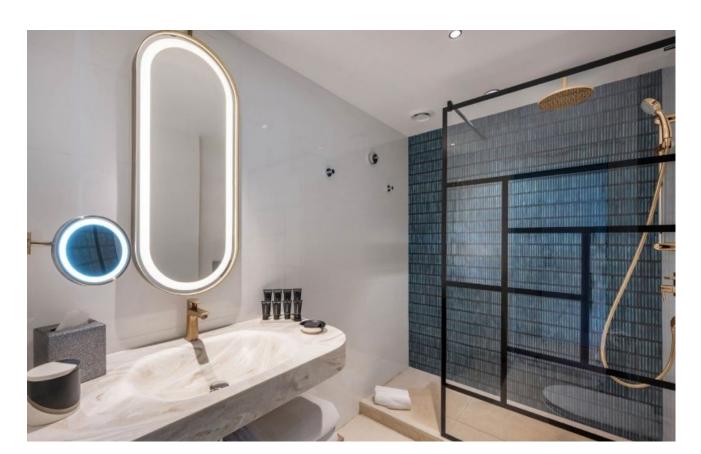

# Montage Big Sky

To complement the property's modern mountain design and timeless palette of regional woods and stones, we created custom guest room and bath accessories in natural wood, black sand resin and leather match, blending a variety of unique and earthy textures and tones.

### **Guest Bath**

Bath accessories were crafted from a variety of materials, including natural wood, black sand resin and our proprietary woven wave textured leather match.

### **Guest Room**

We explored a variety of finishes with Montage before developing this distressed, saddle leather match, so perfectly suited to the character of this boutique property.