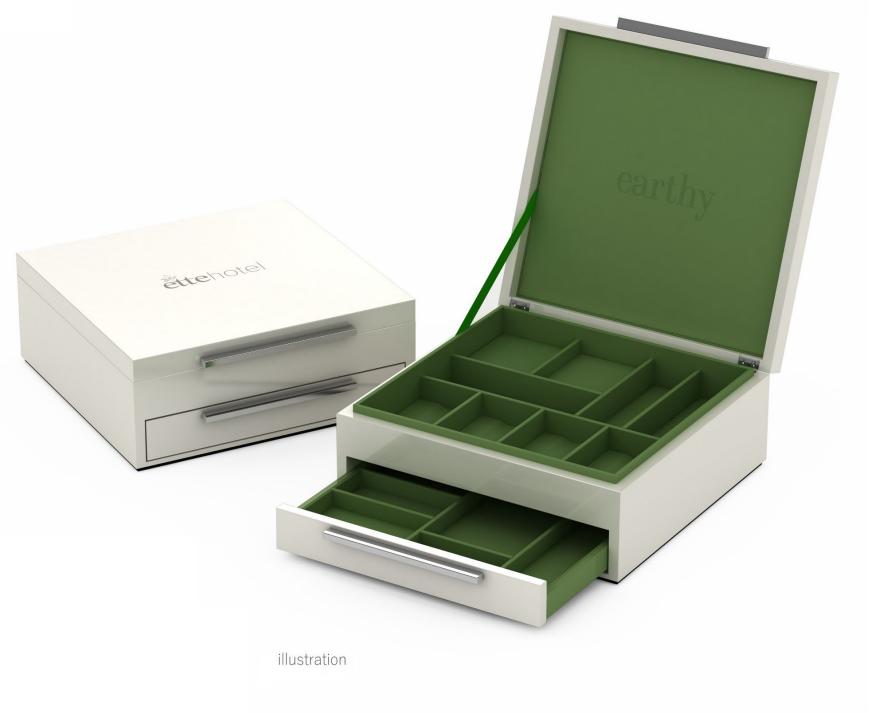

#### ette hotels

As an emerging brand, ette hotels is focused on ensuring that every single design element has meaning and purpose, conveying its identity and enhancing the guest experience. We developed these custom Lacquer and Leather Match accessories inspired by the brand's fresh style and crisp, artful, vibe.

The lemon tree is an important symbol of ette's brand identity, symbolizing love, light and fortune, and evoking joy, optimism and positive energy. We incorporated this image into select accessories, allowing our pieces to help narrate ette's unique story.

#### **Guest Bath**

Custom Pantone Lacquer (amenity box and tissue box cover with silkscreen logo)

## Guest Room