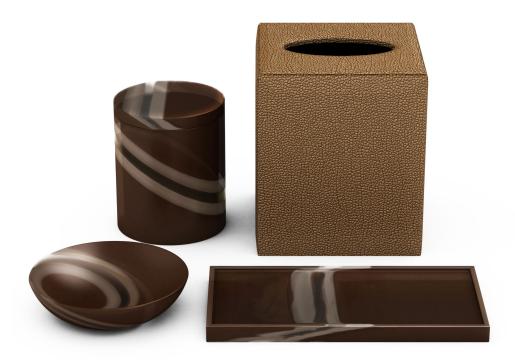

## Hard Rock Marbella

Hard Rock Marbella blends modern design with a hint of rebellion, along with subtle nods to the 1960 style that defined Costa del Sol. Our Faux Shagreen Leather Match and hand cast Resin accessories are sleek, sophisticated, modern and edgy, in keeping with Hard Rock's unique spirit, confidence and style.

### **Guest Bath**

We developed "Buffalo Horn" Resin specifically for Hard Rock Marbella, inspired by the eye glass frames of a Corporate Design team member.