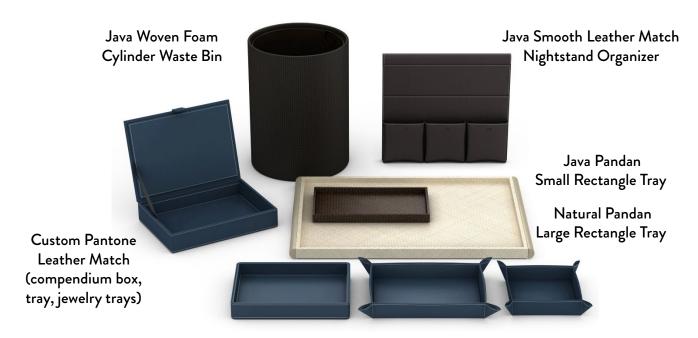

## Rosewood Le Guanahani, St. Barth

We created guest room and guest bath accessories for this charming property hidden away on its own private peninsula. The clean lines, soft tones and casual elegance of our pieces contribute to the laid back, yet luxurious, vibe that this island gem has perfected.

#### **Guest Room**

Mixing materials, tones and textures contributes to the property's one-of-a-kind sensibility and further evokes the island spirit. We designed custom forms to allow these accessories a perfect fit in their spaces and created the nightstand organizer to elegantly house the remotes for the tv, fan and a/c. The vibrant blue Pantone is the property's signature hue.

#### **Guest Bath**

Our Natural Pandan is crafted from the Pandan leaf, a completely renewable resource indigenous to Indonesia. In addition to being a beautiful, sustainable finish, it offers incredible design flexibility (available in almost any color) and value.