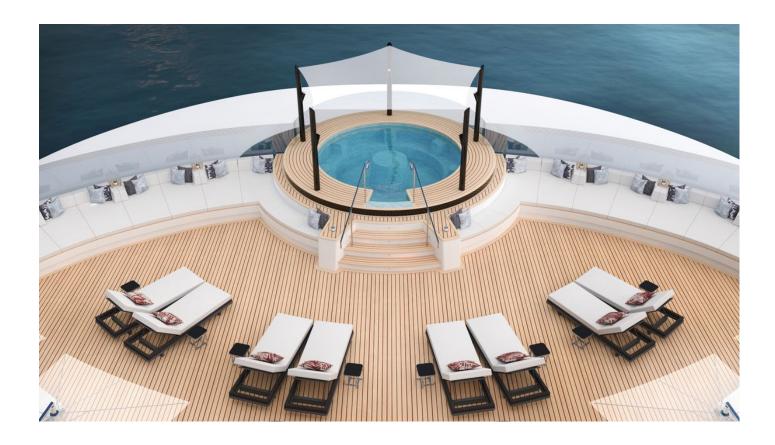

## The Ritz-Carlton Yacht Collection, Evrima

We worked with The Ritz-Carlton Yacht Collection team over 2 years to design custom accessories with a sleek, modern feel in mixed textures and muted earth tones. With every single detail conceived to enhance the guest experience, this intimate and luxurious yacht is as much a destination as the ports it visits.







Living Area







# Laundry Return Box



Guest Bathroom



Hamper







The Ritz-Carlton Yacht Collection, Evrima



# Pool and Spa









## Mandarin Oriental Palace, Luzern

Working with the GM and his team, we designed over 50+ custom accessories for this exquisite property. Varying design by room type, we imagined and incorporated bespoke yet nuanced detailing to ensure every single piece was truly one-of-a-kind and intimately connected to its space.



## Guest Bathroom



## Guest Room: Desk Area





## Guest Room: Bedside



Guest Room: Minibar



# Guest Room: Foyer and Closet Area



Guest Room: Sitting Area





# Montage Big Sky

To complement the property's modern mountain design and timeless palette of regional woods and stones, we created custom guest room and bath accessories in natural wood, black sand resin and leather match, blending a v