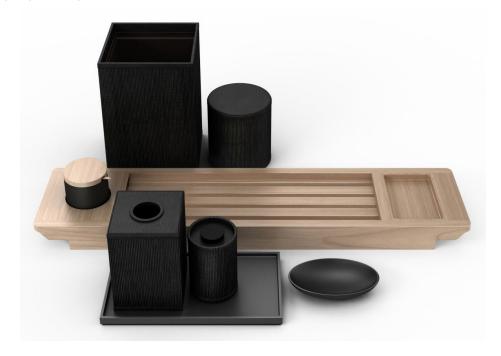

# Montage Big Sky

To complement the property's modern mountain design and timeless palette of regional woods and stones, we created custom guest room and bath accessories in natural wood, black sand resin and leather match, blending a variety of unique and earthy textures and tones.

### **Guest Bath**

Bath accessories were crafted from a variety of materials, including natural wood, black sand resin and our proprietary woven wave textured leather match.

### **Guest Room**

We explored a variety of finishes with Montage before developing this distressed, saddle leather match, so perfectly suited to the character of this boutique property.