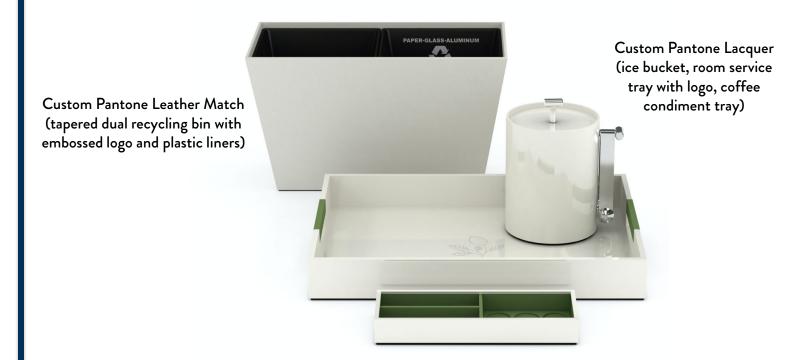

#### ette hotels

As an emerging brand, ette hotels is focused on ensuring that every single design element has meaning and purpose, conveying its identity and enhancing the guest experience. We developed these custom Lacquer and Leather Match accessories inspired by the brand's fresh style and crisp, artful, vibe.

The lemon tree is an important symbol of ette's brand identity, symbolizing love, light and fortune, and evoking joy, optimism and positive energy. We incorporated this image into select accessories, allowing our pieces to help narrate ette's unique story.

#### **Guest Bath**

Custom Pantone Lacquer (amenity box and tissue box cover with silkscreen logo)

## Guest Room