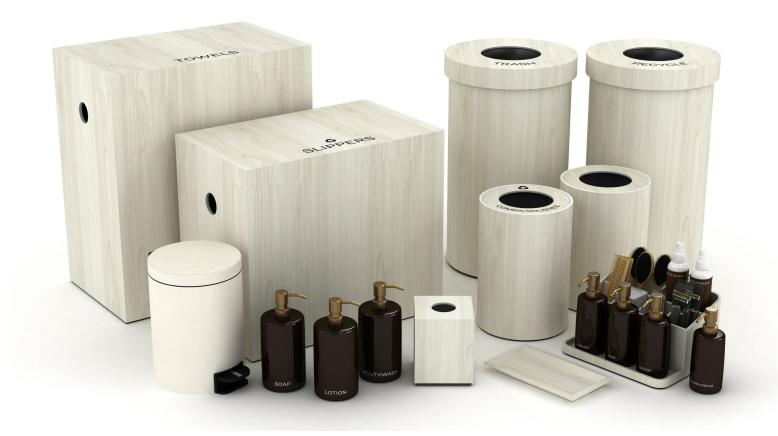

sand resin and our proprietary woven wave textured leather match.



### **Guest Room**

We explored a variety of finishes with Montage before developing this distressed, saddle leather match, so perfectly suited to the character of this boutique property.





### Four Seasons Fort Lauderdale: Spa

White-washed Sungkai accessories, perfectly sized for their spaces, lend warm, elegant touches to this spa dressing room. Every single detail, from the configuration of the compartments on the amenity caddy to the brass tone of the pump dispenser nozzles to the font used for labelling on the bins, is thoughtfully and artfully conceived. The substantial weight of Via Motif Resin ensures that guest impressions of impeccable quality and world-class luxury are confirmed with every interaction.







# Four Seasons Fort Lauderdale: Lobby

Topaz Broadweave Leather Match fits seamlessly into the sophisticated modern stylings of the lobby areas, lending texture and warmth to the space. Amber Gloss Resin accents, inspired by old-fashioned apothecary jars, complement the topaz and brass elements while offering a rich point of contrast against the pristine white marble.







#### Four Seasons Fort Lauderdale: Pool Area

Our stacking food service trays and carrier allows for easy and elegant delivery of poolside meals and snacks. Our Plaited Polyweave finish is well suited for the moist, outdoor environment while the vibrant blue trim evokes the pool umbrellas and chaise lounges as well as the sparkling ocean waters just steps away.



Our Ivory Plaited Polyweave bins/hampers and Beach