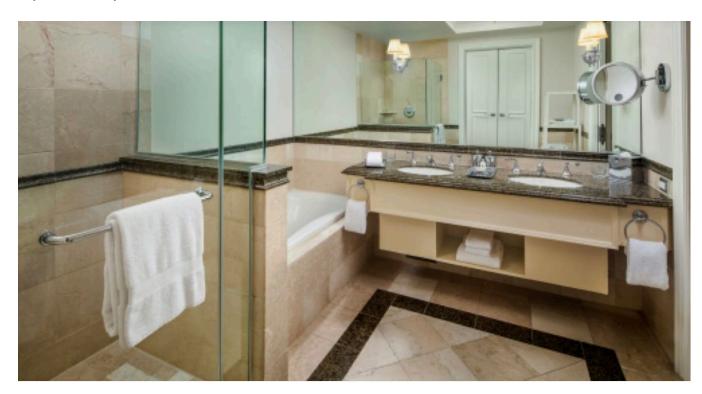

### The Tower at The Boca Raton

We worked with the team at this iconic property to develop accessories with a contemporary, coastal vibe. Our Natural Mendong with Bamboo trim evokes an effortlessly residential feel and contributes to the casual, yet luxurious sensibility of The Tower guestrooms.

Our Natural Mendong material is crafted from Mendong grass, which is sustainably grown and harvested, and then hand loomed by the skilled artisans at our company-owned factory in Indonesia. Trimmed in Bamboo, these pieces serve as elegant, organic touchpoints well suited for the Tower's breezy, waterfront setting.