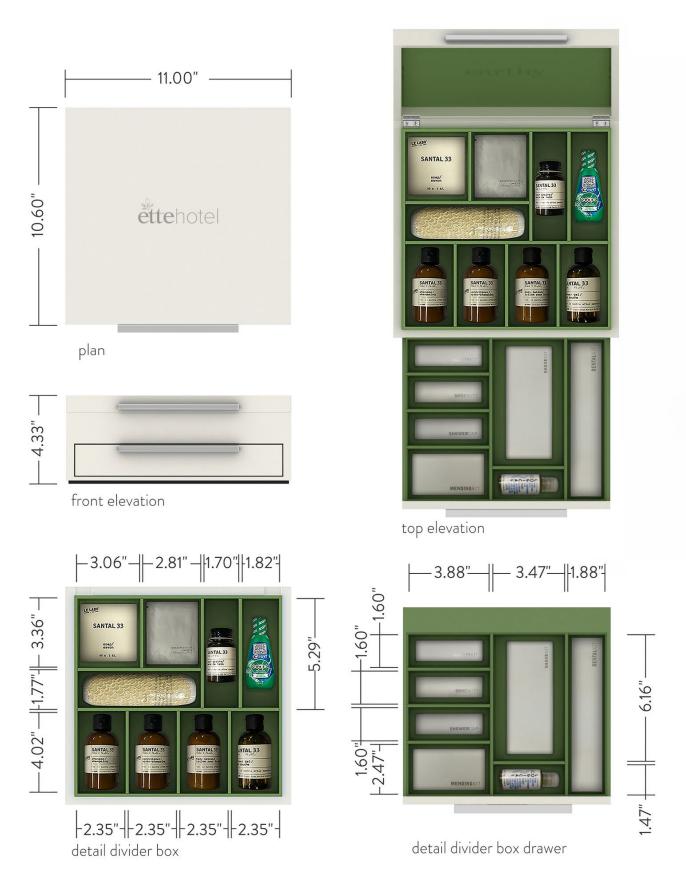

#### ette hotels

As an emerging brand, ette hotels is focused on ensuring that every single design element has meaning and purpose, conveying its identity and enhancing the guest experience. We developed these custom Lacquer and Leather Match accessories inspired by the brand's fresh style and crisp, artful, vibe.

The lemon tree is an important symbol of ette's brand identity, symbolizing love, light and fortune, and evoking joy, optimism and positive energy. We incorporated this image into select accessories, allowing our pieces to help narrate ette's unique story.

#### **Guest Bath**

Custom Pantone Lacquer (amenity box and tissue box cover with silkscreen logo)

## Guest Room