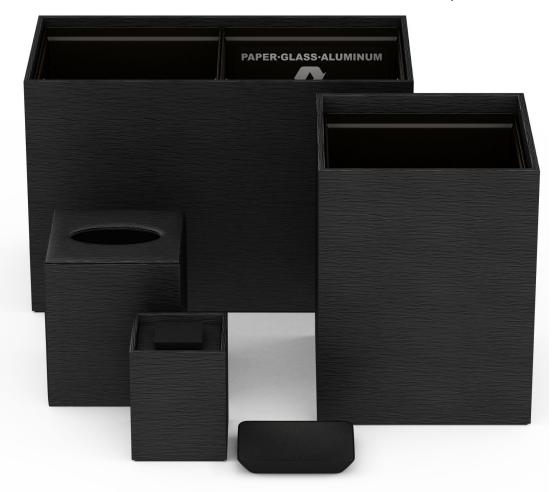

## Pendry Manhattan West

Pendry offers guests an airy, relaxed version of New York and its timeless sophistication. The clean lines and crisp elegance of our Wave Textured Leather Match accessories work beautifully in these stunning interiors, punctuating the warm, contemporary design and understated, California-inspired take on progressive luxury.

### Guest Room & Bath

Our Wave Textured Leather Match is available in any color, included single tone (as pictured) or tone-on-tone. As a signature Via Motif collection, we hold stock of selected pieces at our warehouse in California, often allowing for "quick ship" delivery.

Black Wave Textured Leather Match (cube recycling bin, cube storage bin, tissue box cover, cube canister)

Black Sand Reis soap dish