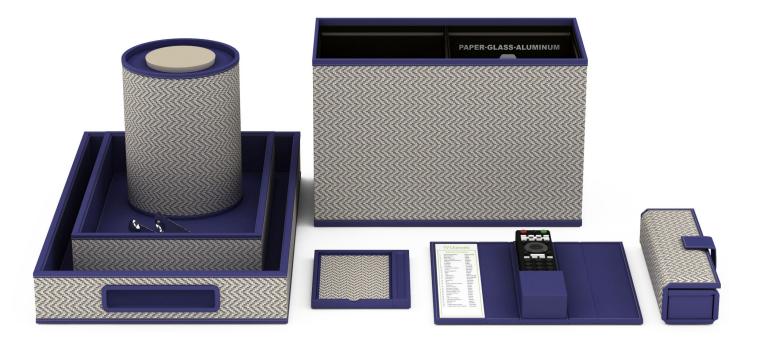

#### The Yacht Club at The Boca Raton

We developed guestroom and guest bath accessories to complement the blue tones and soft neutrals in these all-suite accomodations. Our hand loomed pieces, designed specifically for the Yacht Club, feature two toned (natural and richly colored blue) Mendong woven into a crisp, chevron pattern.

Our Chevron Mendong finish is crafted from Mendong grass, which is indigenous to Indonesia, sustainably grown and harvested, and then handloomed by our skilled artisans at our companyowned factory in Indonesia. The unique blue trim was specifically conceived to reflect the breezy, nautical sensibility of these elegant waterfront accommodations.