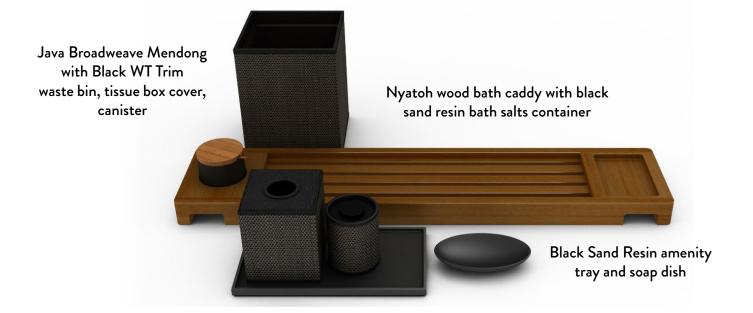

# Montage Big Sky

To complement the property's modern mountain design and timeless palette of regional woods and stones, we created custom guest room and bath accessories in natural wood, black sand resin and leather match, blending a variety of unique and earthy textures and tones.

### **Guest Bath**

Bath accessories were crafted from a variety of materials, including natural wood, black sand resin and our proprietary woven wave textured leather match.