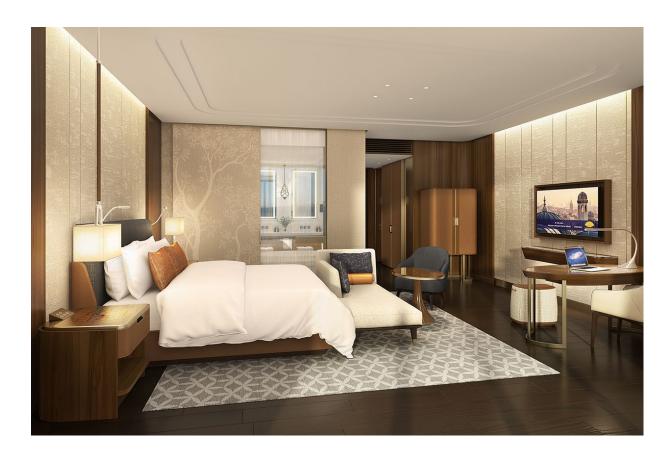

#### **Guest Room**

We silkscreened our Java Metallic Leather Match material to create soft, rich, elegant accessories that are unique and intuitive to their spaces. The tonal geometric pattern (similar to that found on the guest room rug) is just one example of the exquisite detailing that Via Motif offers.