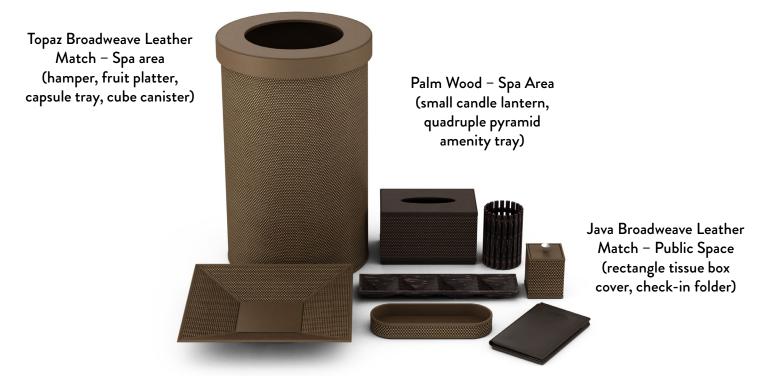

## Mandarin Oriental Bosphorous, Istanbul

We collaborated with the property's ownership group to design custom accessories for the guest rooms and baths as well as spa/public space areas. Our unique capabilities allowed us to create one-of-a-kind artifacts featuring organic textures, unique patterns and bespoke details. Every single piece captures the enchantment of the world's pan-continental city and evokes an authentic sense of place.

# Spa and Public Space Areas\*

Our Palm Wood and metallic Topaz Broadweave Leather Match pieces contribute to the warm, organic luxury of the spa and public space areas.

<sup>\*</sup> Reflects a small selection of items for the spa and public space areas.