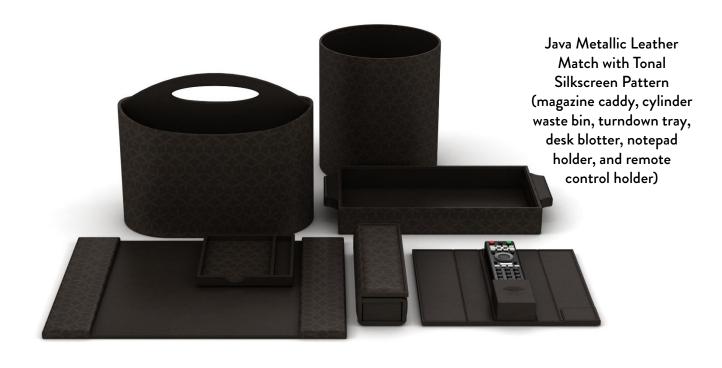

Mandarin Oriental Bosphorous, Istanbul (continued)

#### **Guest Bath**

Working in black tones with our Lacquer, Resin and Leather Match finishes, we created beautiful bath accessories featuring a soft gray, silkscreened pattern that lends an artful flair perfectly suited to this spectacular property.