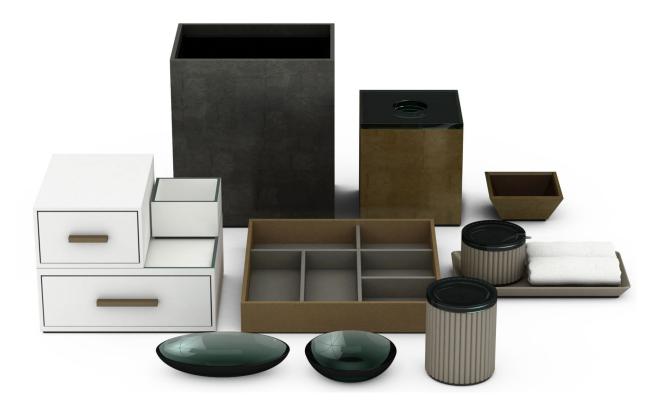

## Mandarin Oriental Palace, Luzern

Working with the GM and his team, we designed over 50+ custom accessories for this exquisite property. Varying design by room type, we imagined and incorporated bespoke yet nuanced detailing to ensure every single piece was truly one-of-a-kind and intimately connected to its space.

## Guest Bathroom

## Guest Room: Desk Area

## Guest Room: Bedside

Guest Room: Minibar

# Guest Room: Foyer and Closet Area

Guest Room: Sitting Area