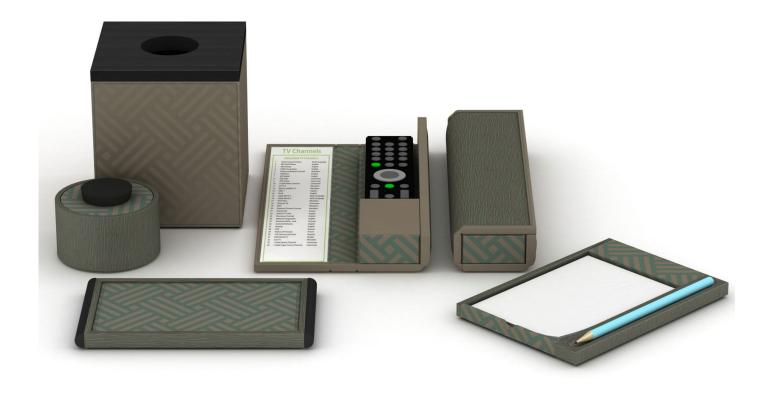

## Mandarin Oriental Bosphorous, Istanbul

We collaborated with the property's ownership group to design custom accessories for the guest rooms and baths as well as spa/public space areas. Our unique capabilities allowed us to create one-of-a-kind artifacts featuring organic textures, unique patterns and bespoke details. Every single piece captures the enchantment of the world's pan-continental city and evokes an authentic sense of place.

#### **Guest Room**

We silkscreened our Java Metallic Leather Match material to create soft, rich, elegant accessories that are unique and intuitive to their spaces. The tonal geometric pattern (similar to that found on the guest room rug) is just one example of the exquisite detailing that Via Motif offers.

Mandarin Oriental Bosphorous, Istanbul (continued)

#### **Guest Bath**

Working in black tones with our Lacquer, Resin and Leather Match finishes, we created beautiful bath accessories featuring a soft gray, silkscreened pattern that lends an artful flair perfectly suited to this spectacular property.