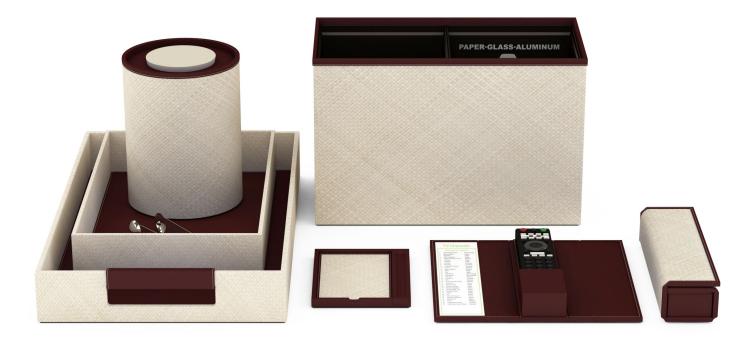

# Montage Big Sky

To complement the property's modern mountain design and timeless palette of regional woods and stones, we created custom guest room and bath accessories in natural wood, black sand resin and leather match, blending a variety of unique and earthy textures and tones.

### **Guest Bath**

Bath accessories were crafted from a variety of materials, including natural wood, black sand resin and our proprietary woven wave textured leather match.