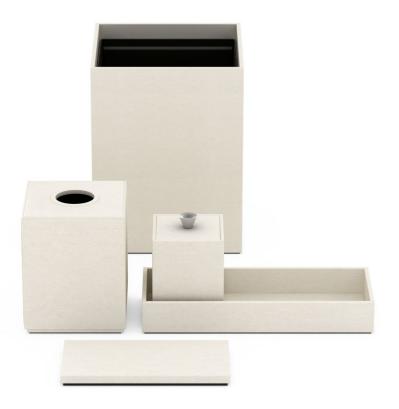

## The Ritz-Carlton, Aruba

The Ritz-Carlton, Aruba chose our Pearl White Leather Match bath accessories for their 5-star property designed to reflect the vibrant energy and relaxed charm of the island. Our pieces evoke indulgence, with their subtle sheen and exquisite craftsmanship, enhancing the sense of luxurious comfort for which the property is known.