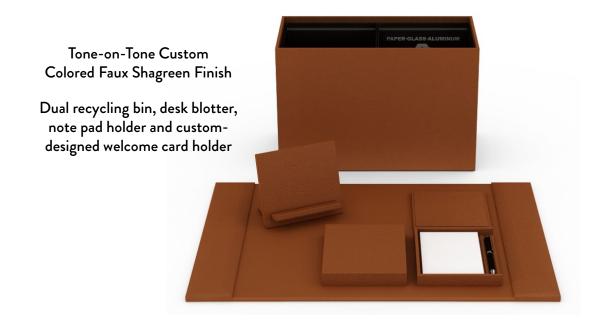

#### **Guest Bath**

The soft neutral hues of our custom, two-toned Faux Shagreen finish evokes the sand and sea. We customized forms to ensure perfect fit and optimal function.

Two-Tone Custom
Colored Faux
Shagreen Finish
(pyramid trash can
with liner, canister
without lid, bath tray,
tissue box cover)