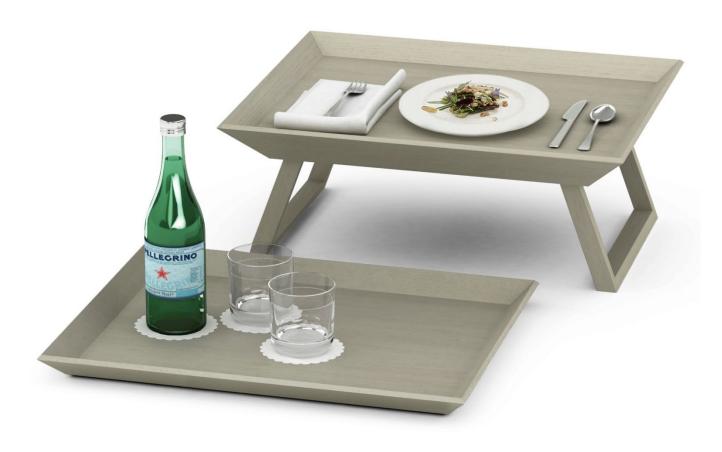

## The Ritz-Carlton Yacht Collection, Evrima

We worked with The Ritz-Carlton Yacht Collection team over 2 years to design custom accessories with a sleek, modern feel in mixed textures and muted earth tones. With every single detail conceived to enhance the guest experience, this intimate and luxurious yacht is as much a destination as the ports it visits.







Living Area







# Laundry Return Box



Guest Bathroom



Hamper







The Ritz-Carlton Yacht Collection, Evrima



# Pool and Spa









## Mandarin Oriental Palace, Luzern

Working with the GM and his team, we designed over 50+ custom accessories for this exquisite property. Varying design by room type, we imagined and incorporated bespoke yet nuanced detailing to ensure every single piece was truly one-of-a-kind and intimately connected to its space.



## Guest Bathroom



## Guest Room: Desk Area





## Guest Room: Bedside



Guest Room: Minibar



# Guest Room: Foyer and Closet Area



Guest Room: Sitting Area





# Montage Big Sky

To complement the property's modern mountain design and timeless palette of regional woods and stones, we created custom guest room and bath accessories in natural wood, black sand resin and leather match, blending a variety of unique and earthy textures and tones.





### **Gues