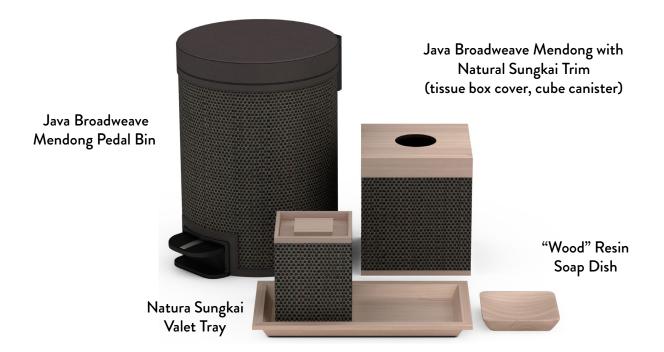

# Four Seasons, Mauritius

We worked with the team at the property to create accessories with an organic, luxurious sensibility. We developed this custom Broadweave Mendong with Sungkai trim finish to add textural elements and contrasting tones that complement the bathroom décor and surrounding outdoor scenery, which is so much a part of the space.